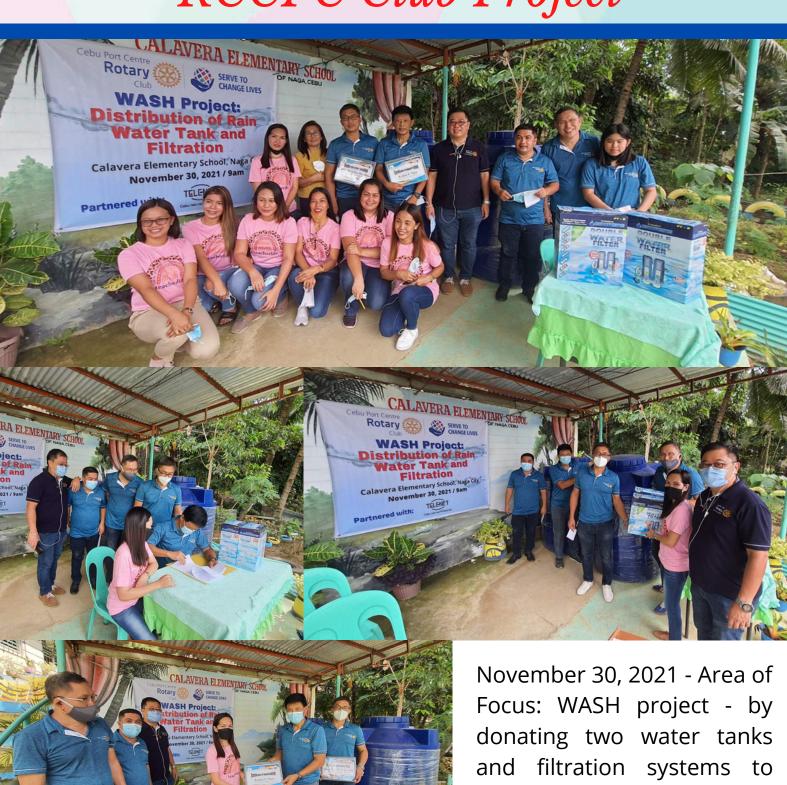

On November 30, 2021, it was a very busy day for the RCCPC as we had three activities in that day. First, we had our 2nd Golf Fellowship tournament which attended by fourteen rotarians that include our very important guest PAG Troy Bumagat, the lovely spouse of our District Governor. The event started at 6am to 11 in the morning, while the second activity on that day was a project implementation in Calavera Elementary School, City of Naga, Cebu, the club was able to distribute two water tanks and filtration systems for the WASH project of Rotary. The event was attended by five (5) rotarians, namely: PP Sam Tiu, Treasurer Ludwig Amandoron, VP Nestor Toledo, Auditor Buboy Tan and last but not the least, Dir. Robert Barquilla. The third activity was the very successful Club Christmas Party 2021. It was held in Adtoa-PMTS Pangdan Naga Organic Cebu Farm, the lovely place of our very own PAG Rodien Paca and Sp. Jiji. The activity were attended by the RCCPC Members and spouses including the several guest from the District most especially our lovely District Governor Anna Bumagat and her Spouse PAG Troy Bumagat.

Second Activity was our WASH project, we donated a Rain Water Tank and Filtration System to Barangay Calavera Elementary School, City of Naga, Cebu. This project will indeed help the school prepare for the opening of face-to-face classes from which students and educators can benefit from Sustainable water storage. I would like to thank Dir. Walter Ong for leading this project and for the Delivery and Donation of the two (2) sets of water filtration systems. I would also like to acknowledge and give thanks to VP Nestor Toledo, PE Antonio Tan Jr. & Daughter, Dir. Robert Barquilla, PP Samson Tiu and Treas. Ludwig Amandoron.

## RCCPC Club Project

Calavera elementary School in City of Naga on Nov. 30, 2021