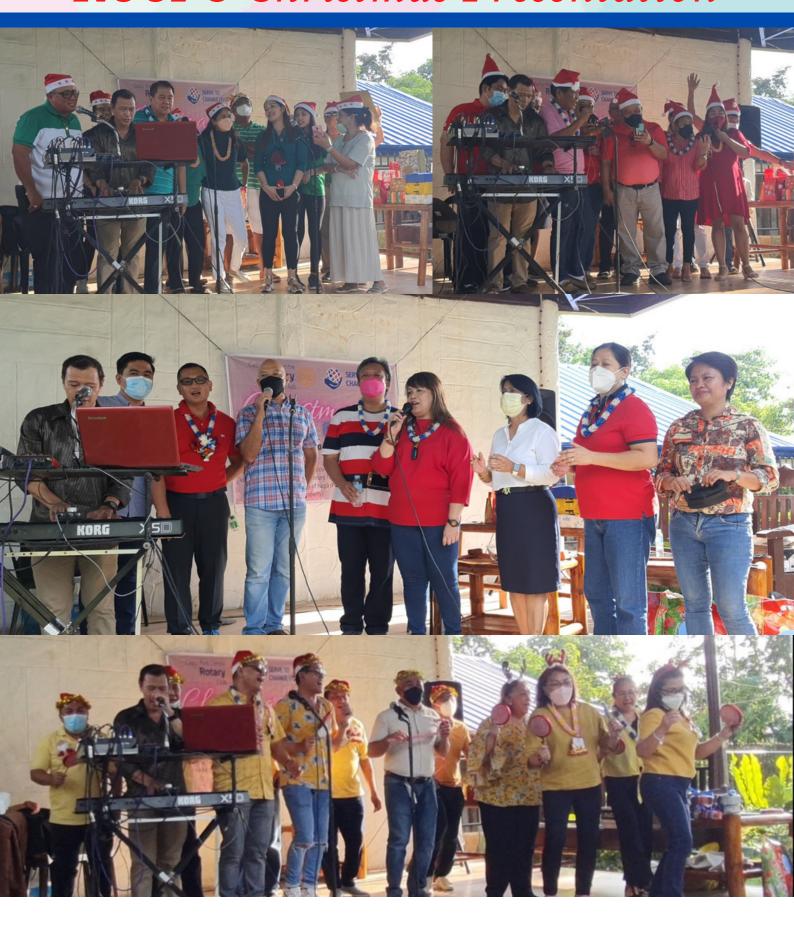

The Nominating Committee headed by AG Jensen Racho also announced the acceleration and new President Elect of our Club PE Antonio Tan Jr. for the Rotary Year 2022-2023 Congratulations! We also had a despedida and Presentation of Rotary Service Award for PDS Eking Jereza since he will be leaving to USA this December 8, 2021. My appreciation of thanks to Rotarians who joined and contributed donations to make the Christmas Party memorable and enjoyable to everyone. My salute and special thanks to PAG Rodien and Sps. Jiji Paca for hosting their beautiful ADTOA farm in the City of Naga, Cebu.

## RCCPC Christmas Presentation