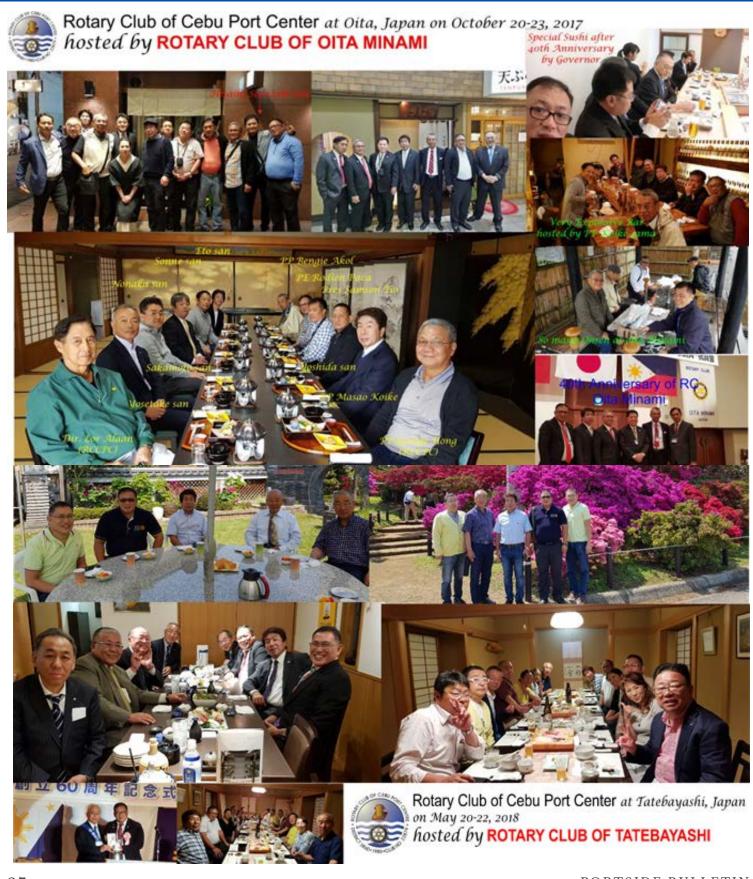

## **ROTARY CLUB OF CEBU PORT CENTRE**

**CLUB NO. 22879 DISTRICT 3860 - AREA 1B** 

**Admitted to Rotary International on June 6, 1985** 

Meets every Monday, 7:30p.m. at Cebu Country Club, Cebu City

Email add : rccpcrotarians@gmail.com