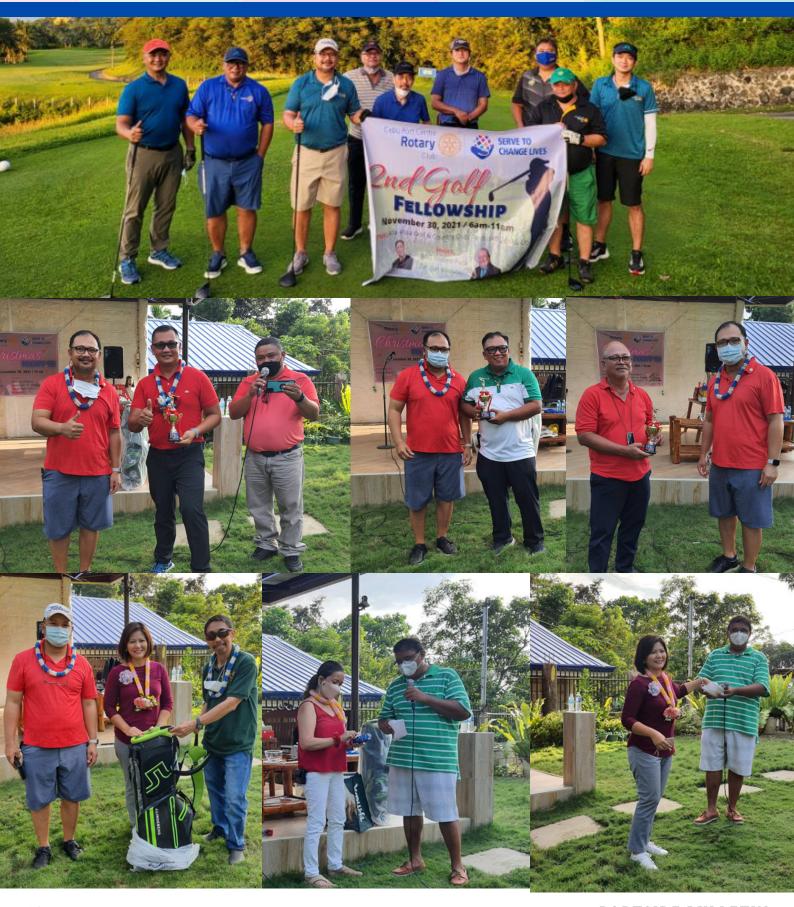

On November 30, 2021, it was a very busy day for the RCCPC as we had three activities in that day. First, we had our 2nd Golf Fellowship tournament which attended by fourteen rotarians that include our very important guest PAG Troy Bumagat, the lovely spouse of our District Governor. The event started at 6am to 11 in the morning, while the second activity on that day was a project implementation in Calavera Elementary School, City of Naga, Cebu, the club was able to distribute two water tanks and filtration systems for the WASH project of Rotary. The event was attended by five (5) rotarians, namely: PP Sam Tiu, Treasurer Ludwig Amandoron, VP Nestor Toledo, Auditor Buboy Tan and last but not the least, Dir. Robert Barquilla. The third activity was the very successful Club Christmas Party 2021. It was held in Adtoa-PMTS Pangdan Naga Organic Cebu Farm, the lovely place of our very own PAG Rodien Paca and Sp. Jiji. The activity were attended by the RCCPC Members and spouses including the several guest from the District most especially our lovely District Governor Anna Bumagat and her Spouse PAG Troy Bumagat.

Last month was a blast! We were able to serve humanity to change lives and enjoy fellowship together face-to-face.

Last November 30, 2021 which was a holiday, our club was very busy in accomplishing 3 activities all in one day! First Activity was our 2nd Golf Fellowship at Alta Vista Golf Club attended by 10 Golfers and one special guest, PAG Troy Bumagat. I would like to thank Dir. Jun Vinculado and PAG Rodien Paca for heading the Golf committee. I also want to congratulate PAG Troy Bumagat for taking home Class A Trophy and great prizes with him during the game. Along with, are other other Golf winners like PAG Rodien Paca for Overall Champion, PP Toby Florendo for Class B, PP Joel Valer for Class C and PDG Ted Locson for winning the Grand Raffle Prize Golf Bag. Congratulations once again! My warmest appreciation and special thanks to the donors & most especially PP Edward Go of Span Asia for the wonderful raffle prices.

Heads Up Golfers, we will have 3rd Fellowship golf in Mactan Golf Club which will be led by PP Joel Valer for the month of February, 2022 and 4th Golf Fellowship in Club Filipino led by Rtn. Clark Gothong as part of our Rotary family Summer Outing fellowship in Coco Palms Danao this coming March 2022. We indeed look forward to that for the year 2022.