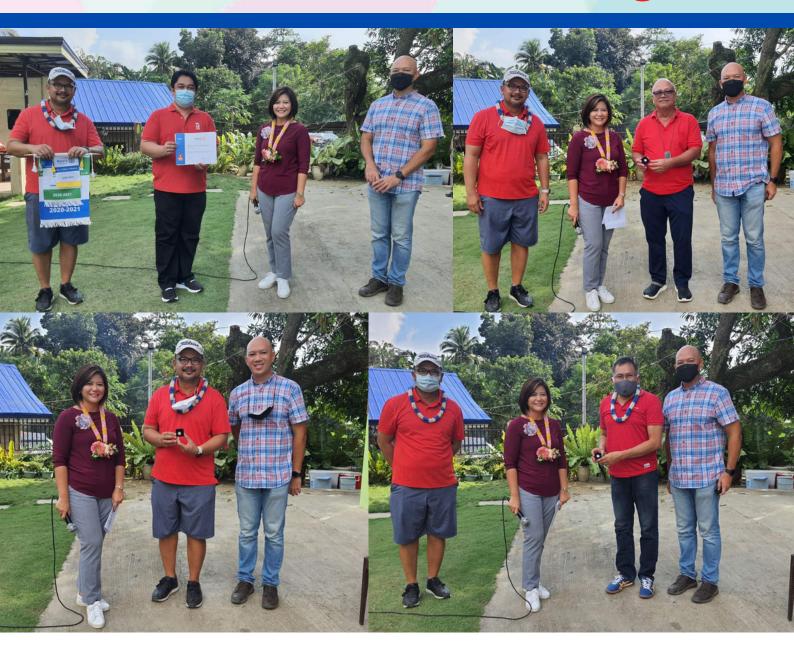

We were also honored that Gov. Anna personally hand-over the banner awards from the Rotary Foundation from RY 2020-2021 under the leadership of IPP Jensen Racho and She awarded also PHF pins to the members who contributed this Rotary year to the Rotary Foundation. Thereafter, Gov Anna Bumagat also gave her short heart warming message for the club. The Fellowship was attended by District officers and Club officers from other clubs. It was really a fun filled event and fellowship among new members and past officers and leaders of our club.

## RCCPC TRF Awarding

PHF+7
1. PP George Hong
2.PAG Tony Ynoc

PHF+3
1. PP Joel Valer
2.PP Jack Jamero
3. Pres John Sulay

Dir Walter Ong
 Dir Kit Daleon
 Dir. Mark Ynoc
 Dir Melvin Go
 PE Antonio Tan Jr.

PHF+1